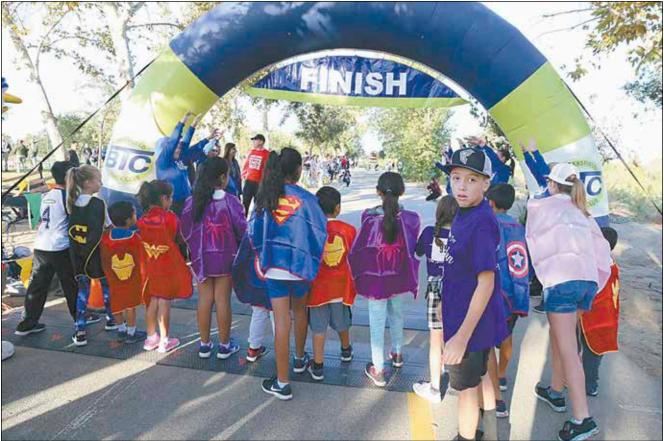

Creating Opportunities

For more information call 1-800-COMPASS or visit a branch.

**BBVA** Compass

Hello,

A group of kids waits near the finish line during the Walk Like MADD/MADD Dash event at the Park at River Walk.

Following the opening ceremony, the kids' fun run was held, presented by the Bakersfield Active 20-30 Club. Timed 5K and 10K runs were held after that, with medals given out to the top runners in each age category. There was also a walk specifically for survivors of DUI-related accidents and their families.