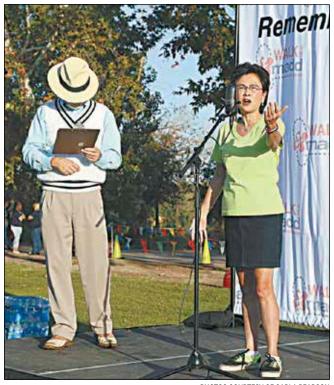

PHOTOS COURTESY OF CARLA PEARSON

Bakersfield Mayor Karen Goh speaks during the Walk Like MADD/MADD Dash event in the Park at River Walk on Saturday morning.

opportunity!

40 % APY 12 Month CD

Rate applies to accounts opened in branch and online.

The event opened with statements from representatives from MADD, Assis-

tant District Attorney Scott Spielman, Bakersfield Mayor Karen Goh and Councilman Andrae Gonzales. It also included words from some victims of DUI crashes.